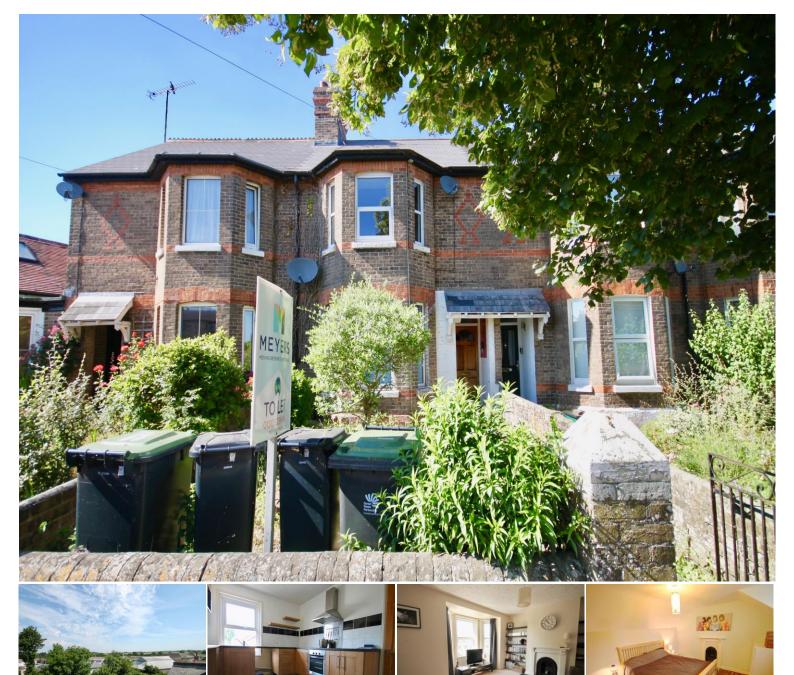

# 13b London Road

Dorchester DT1 1NF

- First Floor Apartment
- Accommodation Over Two Floors
- Kitchen/ Dining Room

## Offers Over £135,000

- Original Features
- Close to Town Centre
- Walking Distance to All Amenities

#### Description

This one double bedroom maisonette located within easy access to all amenities and public transport links in Dorchester town centre. The accommodation comprises over two floors and includes a spacious sitting room with original fireplace, modern fitted kitchen with space for table and chairs, double bedroom located on the top floor which boasts beautiful views to the rear.

#### **Sitting Room** 15' 5" x 11' 10" (4.70m x 3.60m)

Front aspect double glazed bay window, feature inset original fireplace, fitted shelving into recess, radiator, wall mounted intercom system, television point.

## **Kitchen** 11' 11" x 9' 10" (3.63m x 2.99m)

Range of wall and base units with roll top work surfaces over, one and a half bowl sink drainer with mixer tap, built in electric oven, four ring halogen touch screen hob with cooker hood over, stainless steel splash back, space and plumbing for dishwasher, space for fridge freezer, breakfast bar, tiled splash backs, recently fitted wall mounted gas combination boiler, radiator, rear aspect double glazed window.

## Bedroom 11' 10" x 11' 1" (3.60m x 3.38m)

Rear aspect double glazed window with distant countryside view, feature original fireplace, built in cupboard, radiator, exposed and varnished floor boards.