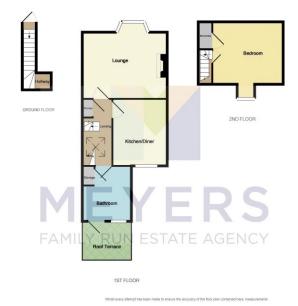

#### Description

This one double bedroom maisonette located within easy access to all amenities and public transport links in Dorchester town centre. The accommodation comprises over two floors and includes a spacious sitting room with original fireplace, modern fitted kitchen with space for table and chairs, double bedroom located on the top floor which boasts beautiful views to the rear.

#### First Floor Landing

Rear aspect double glazed velux window, understairs storage cupboard, stairs from entrance hall, stairs to second floor bedroom.

#### **Sitting Room** 15' 5" x 11' 10" (4.70m x 3.60m)

Front aspect double glazed bay window, feature inset original fireplace, fitted shelving into recess, radiator, wall mounted intercom system, television point.

## **Kitchen** 11' 11" x 9' 10" (3.63m x 2.99m)

Range of wall and base units with roll top work surfaces over, one and a half bowl sink drainer with mixer tap, built in electric oven, four ring halogen touch screen hob with cooker hood over, stainless steel splash back, space and plumbing for dishwasher, space for fridge freezer, breakfast bar, tiled splash backs, recently fitted wall mounted gas combination boiler, radiator, rear aspect double glazed window.

#### **Bathroom**

White suite comprising panelled bath with mixer tap and overhead shower attachment, pedestal wash hand basin, low level W.C., loft access, overhead built in storage cupboard, space and plumbing for washing machine, space for tumble dryer, radiator, rear aspect double glazed window.

#### Second Floor Landing

Stairs from first floor landing leading to bedroom.

## Bedroom 11' 10" x 11' 1" (3.60m x 3.38m)

Rear aspect double glazed window with distant countryside view, feature original fireplace, built in cupboard, radiator, exposed and varnished floor boards.