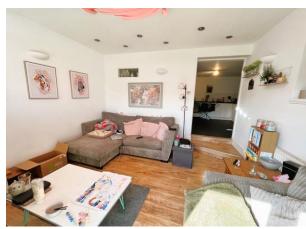

There is a one bedroom basement apartment with large garden, spacious modern kitchen, living room with patio doors, study, utility room, entrance porch & bathroom. The second apartment is arranged over two floors and features: two double bedrooms, spacious living room, kitchen/diner & bathroom. The property is situated within short walking distance to Lidl and other shops and amenities and also within close proximity to Central Park & Plymouth City Centre.