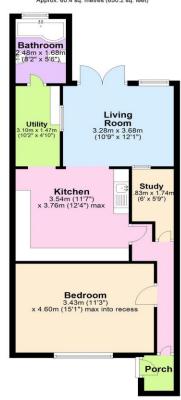

one bedroom basement apartment with large garden, spacious modern kitchen, living room with patio doors, study, utility room, entrance porch & bathroom. The second apartment is arranged over two floors and features: two double bedrooms, spacious living room, kitchen/diner & bathroom. The property is situated within short walking distance to Lidl and other shops and amenities and also within close proximity to Central Park & Plymouth City Centre.

Call today to find out more about this exciting opportunity and how it could work for you and your portfolio!

NO ONWARD CHAIN.

## Alexandra Road Ford Plymouth PL2 3BU









## **BELVOIR!**

136C Fore street Saltash PL12 6JR

Tel: 01752 850440

Email: saltashsales@belvoir.co.uk

https://www.belvoir.co.uk/offices/plymouth

## Garden Apartment



Total area: approx. 60.4 sq. metres (650.2 sq. feet)