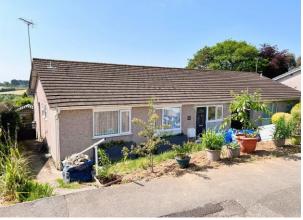

## Woodgate Road Liskeard PL14 6DY

## \*\*\* LOOKING FOR THE WOW FACTOR?! \*\*\*

An absolutely stunning semi-detached bungalow that has been stylishly redesigned and refurbished by the current owners!

The property enjoys a modern open plan layout with contemporary flair throughout including a beautiful kitchen, bathroom & en-suite shower room! There is an abundance of light pouring into the property via the patio doors and windows at the rear, and the most wonderful South facing rear garden with Koi pond, wooden bridge, summerhouse, storage and full width raised decked terrace offering wonderful far reaching views! Other features include; driveway, two double bedrooms, utility room, GCH, DG & more. This home offers something truly unique in the current marketplace and needs to be viewed to be fully appreciated!