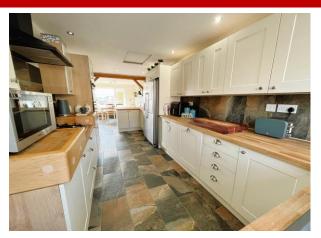

## \*\*\* LOOKING FOR THE WOW FACTOR?! \*\*\*

An absolutely stunning semi-detached bungalow that has been stylishly redesigned and refurbished by the current owners!

The property enjoys a modern open plan layout with contemporary flair throughout including a beautiful kitchen, bathroom & en-suite shower room! There is an abundance of light pouring into the property via the patio doors and windows at the rear, and the most wonderful South facing rear garden with Koi pond, wooden bridge, summerhouse, storage and full width raised decked terrace offering wonderful far reaching views! Other features include; driveway, two double bedrooms, utility room, GCH, DG & more. This home offers something truly unique in the current marketplace and needs to be viewed to be fully appreciated!