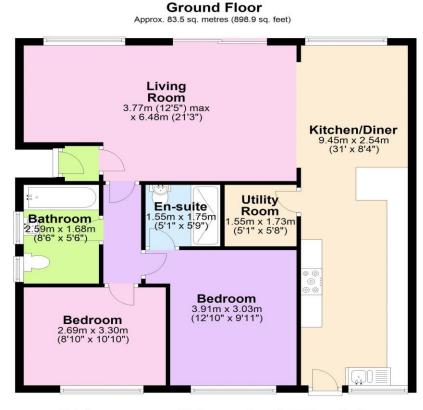

## Woodgate Road Liskeard PL14 6DY

BELVOIR! 136C Fore street Saltash PL12 6JR Tel: 01752 850440 Email: saltashsales@belvoir.co.uk https://www.belvoir.co.uk/offices/plymouth DIRECTIONS:

Total area: approx. 83.5 sq. metres (898.9 sq. feet)