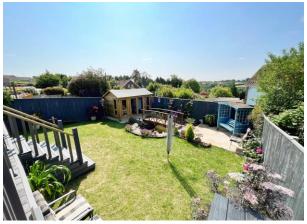

## \*\*\* LOOKING FOR THE WOW FACTOR?! \*\*\*

An absolutely stunning semi-detached bungalow that has been stylishly redesigned and refurbished by the current owners!

The property enjoys a modern open plan layout with contemporary flair throughout including a beautiful kitchen, bathroom & en-suite shower room! There is an abundance of light pouring into the property via the patio doors and windows at the rear, and the most wonderful South facing rear garden with Koi pond, wooden bridge, summerhouse, storage and full width raised decked terrace offering wonderful far reaching views! Other features include; driveway, two double bedrooms, utility room, GCH, DG & more. This home offers something truly unique in the current marketplace and needs to be viewed to be fully appreciated!