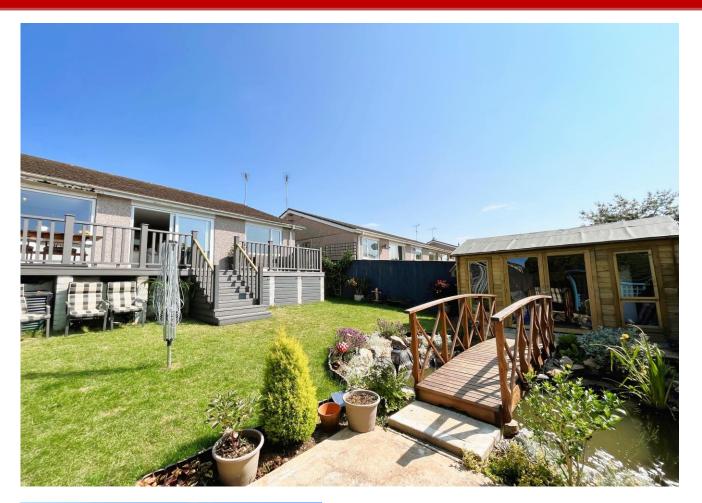

## \*\*\* LOOKING FOR THE WOW FACTOR?! \*\*\*

An absolutely stunning semi-detached bungalow that has been stylishly redesigned and refurbished by the current owners!

The property enjoys a modern open plan layout with contemporary flair throughout including a beautiful kitchen, bathroom & en-suite shower room! There is an abundance of light pouring into the property via the patio doors and windows at the rear, and the most wonderful South facing rear garden with Koi pond, wooden bridge, summerhouse, storage and full width raised decked terrace offering wonderful far reaching views! Other features include; driveway, two double bedrooms, utility room, GCH, DG & more. This home offers something truly unique in the current marketplace and needs to be viewed to be fully appreciated!